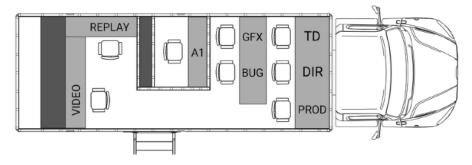

# **S4 38' HD Production Truck Specs**

## Video:

Grass Valley Karrera 2 M/E Switcher

ProPresenter Graphics, Apple Mac Mini

Sports Graphics: Graphics Outfitters Score HD Bug with OCR Clock

Grass Valley K2 Dyno Replay System, 4 Inputs / 2 Outputs Grass Valley Solo 2 Channel Clip Player with Key / Fill

### Audio:

Behringer X32 Mixer: 40-Input, 25-Total-Bus Digital Mixer

- (3) Studio Technologies Model 230 Announcer Console, with Cough Button and Talkback
- (2) Lectrosonics HHa Handheld Wireless Mics
- (1) Lectrosonics UHF Wireless IFB
- (5) Sennheiser K6 Series Natural Sound Mics