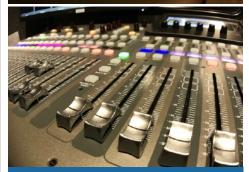

### Audio:

Behringer X32 Mixer: 40-Input, 25-Total-Bus Digital Mixer

- (3) Studio Technologies Model 230 Announcer Console, with Cough Button and Talkback
- (2) Lectrosonics HHa Handheld Wireless Mics
- (1) Lectrosonics UHF Wireless IFB
- (5) Sennheiser K6 Series Natural Sound Mics