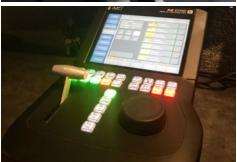

## Video:

Grass Valley Karrera 2 M/E Switcher

ProPresenter Graphics, Apple Mac Mini

Sports Graphics: Graphics Outfitters Score HD Bug with OCR Clock

Grass Valley K2 Dyno Replay System, 4 Inputs / 2 Outputs Grass Valley Solo 2 Channel Clip Player with Key / Fill

(2) Blackmagic Hyperdesk Studio SSD Recorders

AJA HELO H264 Recorder