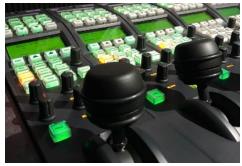

## Video:

Grass Valley Karrera 2 M/E Switcher

ProPresenter Graphics, Apple Mac Mini

Sports Graphics: Graphics Outfitters Score HD Bug with OCR Clock

Grass Valley K2 Dyno Replay System, 4 Inputs / 2 Outputs Grass Valley Solo 2 Channel Clip Player with Key / Fill

### Audio:

Behringer X32 Mixer: 40-Input, 25-Total-Bus Digital Mixer

- (3) Studio Technologies Model 230 Announcer Console, with Cough Button and Talkback
- (2) Lectrosonics HHa Handheld Wireless Mics
- (1) Lectrosonics UHF Wireless IFB
- (5) Sennheiser K6 Series Natural Sound Mics